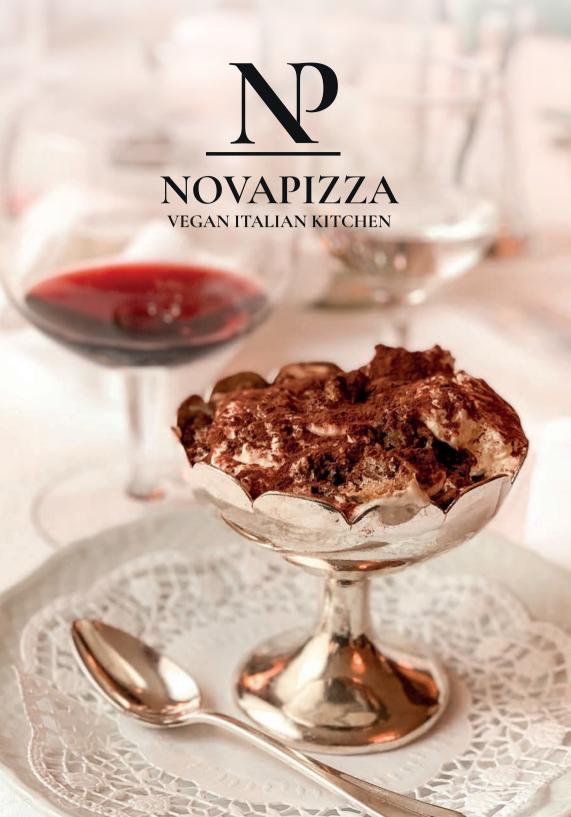

## Home Made Desserts

| TIRAMISU S<br>Mirella's authentic recipe.                                                                 | 9   |
|-----------------------------------------------------------------------------------------------------------|-----|
| PANNA COTTA S Fruit compote or chocolate.                                                                 | 9   |
| FAGOTTINO ALLE MELE G S<br>Apple and custard cream puff pastry served with Vanilla Ice cream.             | 9   |
| TORTA MIMOSA<br>Symbol of International Women's day, Vanilla Sponge, Chantilly Cream<br>and Pineapple,    | 9   |
| AFFOGATO AL CAFFEE S Two scoops of vanilla ice cream with a shot of Espresso. Boozy options available 3.5 | 6.5 |
| OREO CHEESECAKE G S<br>served with a scoop of Vanilla ice cream                                           | 9   |